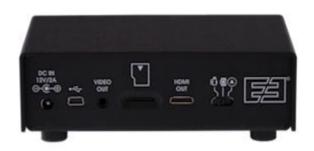

Features include real-time viewing and video recording with still image capture, full playback abilities and storage capacity up to 128GB with a removable micro-SD card. Capabilities also include file control, resolution control, video segmenting, exposure control, light frequency control, illumination control, and output selection. All units feature mini-HDMI output, USB connectivity, analog video output and are constructed of rugged anodized black aluminum with non-slip rubber feet.

## Specifications:

| Controller:                 | PC-HDVRCU                                      | PC-HDVRPCU                                | PC-HDVRCUI   | PC-HDVRCUIL |
|-----------------------------|------------------------------------------------|-------------------------------------------|--------------|-------------|
| Video Resolution            | 1920x1080; 1280x720; 848x480                   |                                           |              |             |
| Video Storage Format        | AVI                                            |                                           |              |             |
| Frame Rate                  | Up to 60 fps                                   |                                           |              |             |
| Aspect Ratio                | 16:9                                           |                                           |              |             |
| Compression Format          | H.264                                          |                                           |              |             |
| Image Resolution            | 5MP: 3200x1800; 3MP: 2592x1356; 2MP: 2048x1152 |                                           |              |             |
| Image Format                | JPG/JPEG                                       |                                           |              |             |
| External SD card            | Micro-SD card up to 128GB                      |                                           |              |             |
| 64GB Recording time         | 24-64 hours                                    |                                           |              |             |
| Phono Output                | Analog Video                                   |                                           |              |             |
| HDMI Output                 | Digital Video (1920x1080; 1280x720; 848x480)   |                                           |              |             |
| Mini USB Output             | Digital File Transfer                          |                                           |              |             |
| Operating System            | Windows & Mac OS                               |                                           |              |             |
| Port                        | USB 2.0                                        |                                           |              |             |
| Illumination Control        | Yes No illumination Instant On Lights          |                                           |              |             |
| Language                    | Multiple                                       |                                           |              |             |
| Voltage                     |                                                | DC: 7-24                                  | V USB DC: 5V |             |
| AC Adapter                  | DC 12v 2A                                      |                                           |              |             |
| <b>Current Consumption</b>  | <600mA                                         |                                           |              |             |
| Built-in Battery            | None                                           | Li-battery 5Ah                            | N            | lone        |
| <b>Battery Working Time</b> | N/A                                            | ≈ 8 hours                                 | 1            | N/A         |
| Dimensions                  | 132mm x <sub>.</sub> 94mm x 40mm               |                                           |              |             |
| Weight                      | 305g [.67lbs]                                  | 305g [.67lbs] 396g [.87lbs] 305g [.67lbs] |              |             |