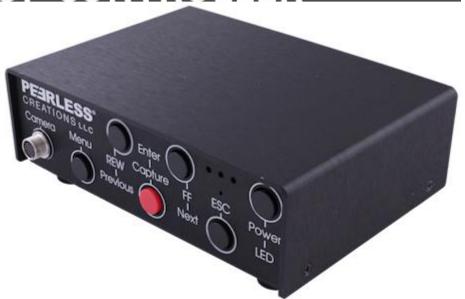

Designed with high quality in mind, the PC-HD Desktop Controller is perfect for industrial applications where video and/or image capture is imperative.

The controller is compatible with all PC-HD series cameras and is available in multiple configurations including standard, instant on, instant on with lights, and a portable unit with battery life up to 8 hours.

Features include real-time viewing and video recording with still image capture, full playback abilities and storage capacity up to 128GB with a removable micro-SD card. Capabilities also include file control, resolution control, video segmenting, exposure control, light frequency control, illumination control, and output selection. All units feature mini-HDMI output, USB connectivity, analog video output and are constructed of rugged anodized black aluminum with non-slip rubber feet.